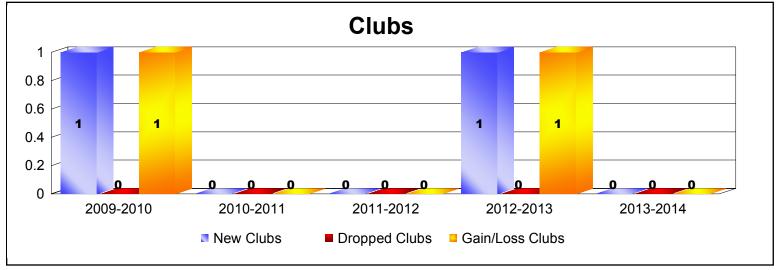

District 9 NE As of June 2014 Cumulative

| Year      | New<br>Clubs | Dropped<br>Clubs | Gain/<br>Loss<br>Clubs | New<br>Members | Charter<br>Members | Reinstate<br>Members | Transfer<br>Members | Total<br>Member<br>Added | Total<br>Members<br>Dropped | Gain/<br>Loss<br>Members |
|-----------|--------------|------------------|------------------------|----------------|--------------------|----------------------|---------------------|--------------------------|-----------------------------|--------------------------|
| 2009-2010 | 1            | 0                | 1                      | 103            | 21                 | 2                    | 4                   | 130                      | -101                        | 29                       |
| 2010-2011 | 0            | 0                | 0                      | 97             | 0                  | 4                    | 6                   | 107                      | -123                        | -16                      |
| 2011-2012 | 0            | 0                | 0                      | 84             | 0                  | 3                    | 5                   | 92                       | -137                        | -45                      |
| 2012-2013 | 1            | 0                | 1                      | 91             | 32                 | 5                    | 1                   | 129                      | -134                        | -5                       |
| 2013-2014 | 0            | 0                | 0                      | 90             | 2                  | 3                    | 2                   | 97                       | -98                         | -1                       |
| Average   | 0            | 0                | 0                      | 93             | 11                 | 3                    | 4                   | 111                      | -119                        | -8                       |