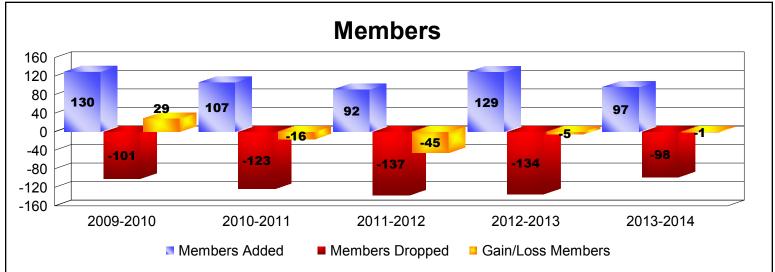

District 9 NE As of June 2014 Cumulative

| Year      | New<br>Clubs | Dropped<br>Clubs | Gain/<br>Loss<br>Clubs | New<br>Members | Charter<br>Members | Reinstate<br>Members | Transfer<br>Members | Total<br>Member<br>Added | Total<br>Members<br>Dropped | Gain/<br>Loss<br>Members |
|-----------|--------------|------------------|------------------------|----------------|--------------------|----------------------|---------------------|--------------------------|-----------------------------|--------------------------|
| 2009-2010 | 1            | 0                | 1                      | 103            | 21                 | 2                    | 4                   | 130                      | -101                        | 29                       |
| 2010-2011 | 0            | 0                | 0                      | 97             | 0                  | 4                    | 6                   | 107                      | -123                        | -16                      |
| 2011-2012 | 0            | 0                | 0                      | 84             | 0                  | 3                    | 5                   | 92                       | -137                        | -45                      |
| 2012-2013 | 1            | 0                | 1                      | 91             | 32                 | 5                    | 1                   | 129                      | -134                        | -5                       |
| 2013-2014 | 0            | 0                | 0                      | 90             | 2                  | 3                    | 2                   | 97                       | -98                         | -1                       |
| Average   | 0            | 0                | 0                      | 93             | 11                 | 3                    | 4                   | 111                      | -119                        | -8                       |